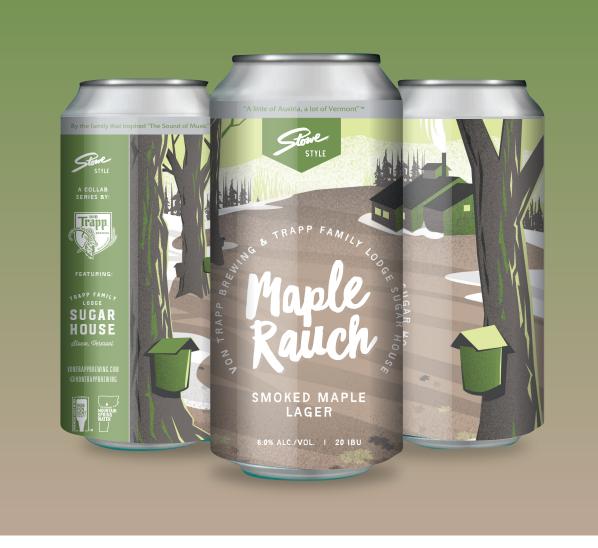

## **STOWE STYLE MAPLE RAUCH - SMOKED MAPLE LAGER**

Our Maple Rauchbier is a tribute to the liquid gold created each spring in the Trapp Family Lodge Sugarhouse. A touch of Rauch malt is used to create the base layer of subtle smoke. A blend of Munich and Carafa malts gives this lager its deep hue and full body, balanced with noble hops. The maple rounds out this lager perfectly.

CHARACTERISTICS: RICH MAPLE | HINT OF SMOKE | FULL BODIED

| ABV: | 7.0% | IBU: | 20 |
|------|------|------|----|
|------|------|------|----|

| SKU          | Unit      | Quantity Per |
|--------------|-----------|--------------|
| 040232566363 | 16 oz Can | 4-Pack       |

AVAILABLE IN 4 PACK CANS, LOGS & KEGS