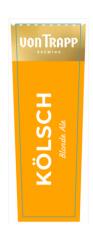

### TAP HANDLE STICKERS

Vinyl stickers for our custom tap handles.

Full Price \$2.20 each

Co-op Price \$1.10 each