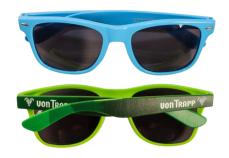

### **SUNGLASSES**

Available in green and blue, featuring our can graphics on each arm.

Full Price \$2.73 each

Co-op Price \$1.37 each