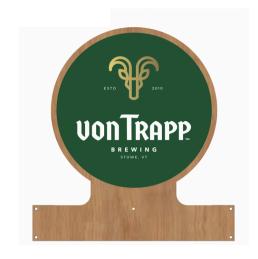

# WOODEN RACK DISPLAY TOPPERS

Featuring our full, dual-color crest.

Full Price Co-op Price \$50.00 each \$25.00 each