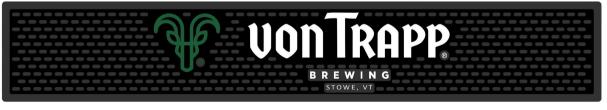

### **BAR MATS**

Featuring our signature green ibex and bright white wordmark. Available in two sizes.

## Railmats

21" x 3.5" x .5 (pack of 25/100)

Full Price Co-op Price \$9.00 each \$4.50 each

Service Mats

14" x 14" x .5 (pack of 10/100)

Full Price Co-op Price \$12.00 each \$6.00 each