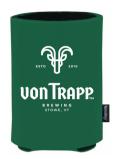

### **KOOZIES**

Green koozies perfect for giveaways and more.

Full Price \$1.80 each

Co-op Price \$0.90 each