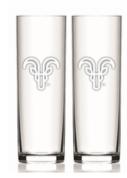

### **GLASSWARE**

Shaker pints and speciality glassware from SAHM glass. Cut price in half for co-op.

*Pint*160z
\$38.00/case
24 units/case

Big Willi B 16.90z \$69.23/case 12 units/case

Vienna 16.9oz \$46.08/case 6 units/case

Pilsner
16.90z
\$42.18/case
6 units/case

Dunkel 16.90z \$37.74/case 6 units/case

*Kölsch* 16.9oz \$36.54/case 6 units/case

Weissbier
16.90z
\$37.44/case
6 units/case

Small Willi B
11.2oz
\$57.71/case
12 units/case