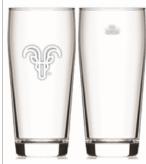

### **GLASSWARE**

Shaker pints and speciality glassware from SAHM glass. Cut price in half for co-op.

*Pint*160z
\$38.00/case
24 units/case

Big Willi B 16.90z \$69.23/case 12 units/case

Vienna 16.9oz \$46.08/case 6 units/case

Pilsner
16.90z
\$42.18/case
6 units/case

Dunkel 16.90z \$37.74/case 6 units/case

*Kölsch* 16.9oz \$36.54/case 6 units/case

Weissbier
16.90z
\$37.44/case
6 units/case

Small Willi B
11.2oz
\$57.71/case
12 units/case