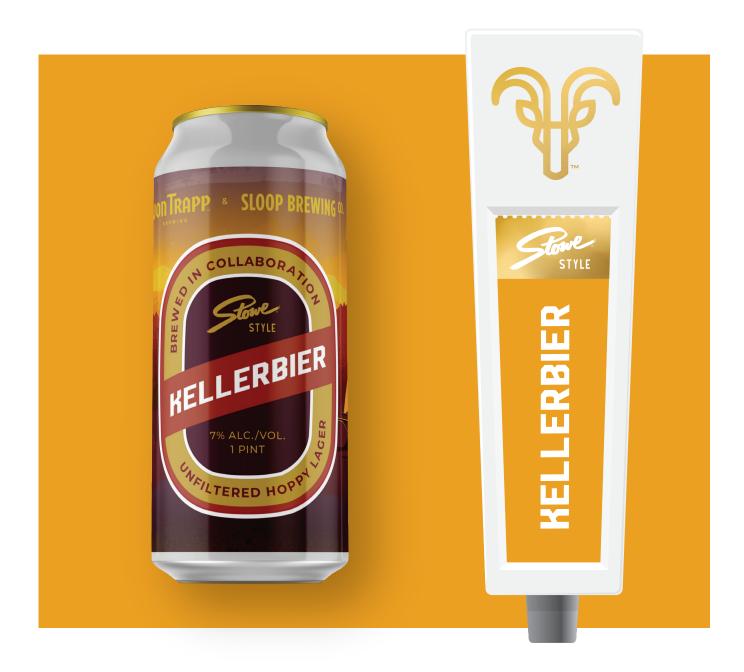

**UONTRAPP** & **SLOOP BREWING** CO.

This collaboration with Sloop Brewing Company of East Fishkill, New York is the next offering in the Stowe Style series: a contemporary take on the traditional unfiltered lagers of Franconia, Germany. Brewed with Pilsner malt, wheat, and oats, this beer is dry-hopped with American Centennial and New Zealand Nectaron and Superdelic hops, and fermented with a thiolized lager yeast strain which accentuates bright and intense notes of tropical fruit, citrus rind, white grape, and guava.

**ABV:** 7%

UNIT: 160Z CAN

**AVAILABLE:** 

4 PACK CANS, LOGS & KEGS