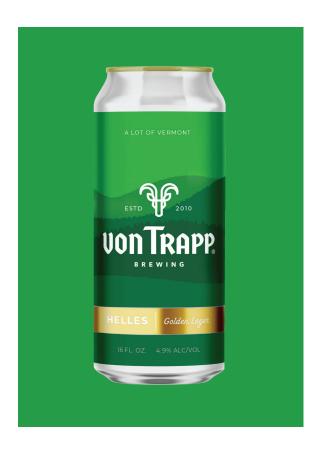

## HELLES | Golden Lager

From the German word for "Bright," this Munich-style golden lager is the original beer that our brewery was built upon. Perle and Tettnang hops lend aromatics of honeysuckle and fresh cut grass balanced by the soft and bready malt character from continental Pilsner malt. Complex yet balanced and highly drinkable, Helles is brewed for every occasion.

**ABV:** 4.9% | **IBU:** 20 **UNIT:** 160Z CAN