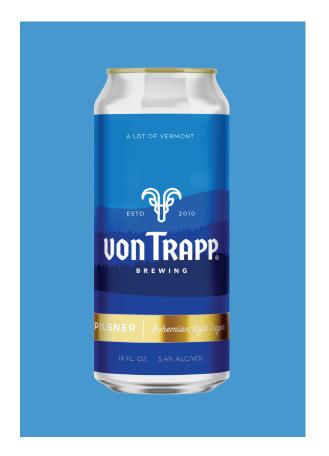

## PILSNER | Bohemian Style Lager

Our award-winning interpretation of the original Czech-style pale lager. Spicy and zesty aromatics from Saaz hops combine with notes of honey and hay from continental Pilsner malt to create a fulfilling and quenching bright lager with a dry, and subtly bitter finish.

**ABV:** 5.4% | **IBU:** 42 **UNIT:** 160Z CAN